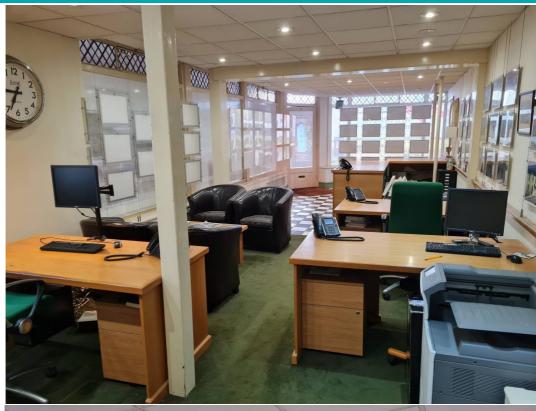

## 46 Kingsbury Street, Marlborough, Wiltshire, SN8 1JE

A conveniently placed retail unit in a prominent position just off the thriving High Street of Marlborough with a large return frontage large display area. The building comprises a 518 sq ft retail/office area to the front with a kitchenette & WCs behind and a large cellar for storage.