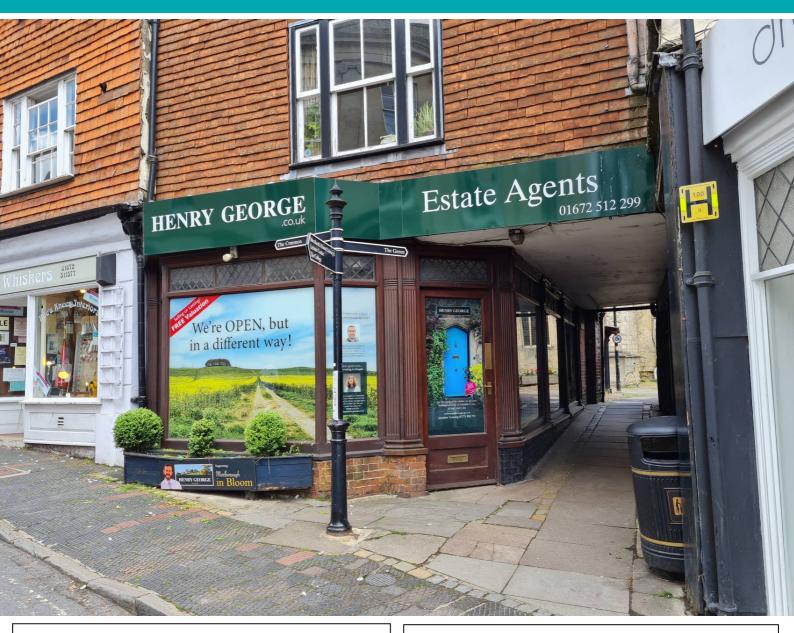

## 46 Kingsbury Street, Marlborough, Wiltshire, SN8 1JE

A conveniently placed retail unit in a prominent position just off the thriving High Street of Marlborough with a large return frontage large display area. The building comprises a 518 sq ft retail/office area to the front with a kitchenette & WCs behind and a large cellar for storage.

Marlborough High Street benefits from significant footfall and high levels of passing traffic and is situated within easy reach of the M4 & A303 via the A346 and the A4338.

- 1,036 sq ft total area (421 ITZA).
- Visible from the High Street.
- Mains, electricity, water & drainage.
- Rateable value of £9,800 (the building therefore qualifies for 100% small business rates relief).
- FRI lease, suitable for a range of uses.
- Property to let: £15,000 pa exclusive.
- Viewing by appointment; contact Andrew Stibbard on 07915 668232.