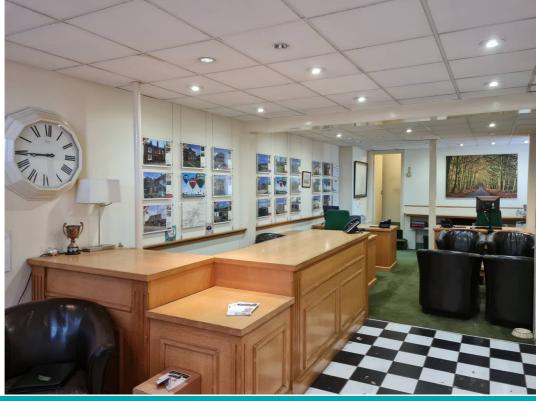

## 46 Kingsbury Street, Marlborough, Wiltshire, SN8 1JE

A conveniently placed retail unit in a prominent position just off the thriving High Street of Marlborough with a large return frontage large display area. The building comprises a 518 sq ft retail/office area to the front with a kitchenette & WCs behind and a large cellar for storage.